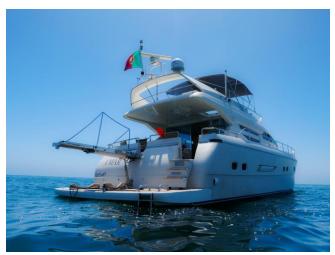

#### **OPTION 5** – Mega Luxury Power Yacht 65 foot

#### -Bigger is better!!

The near 20-meter-long Yacht is one of the most spacious charter boats available in Portugal, and offers a multitude of advantages for a day at sea. The Flybridge adds an additional floor of fun to the yacht, allowing the indoor and external spaces to merge into a fantastic venue for a family outing or a celebration cruise. It may also be used as an elevated platform to provide the most scenic moments. The boat's capacity (17 guests) allows larger groups to travel together without feeling too crowded, so feel free to invite the whole family and friends alike. Spoil yourself and the ones you love, you deserve it!