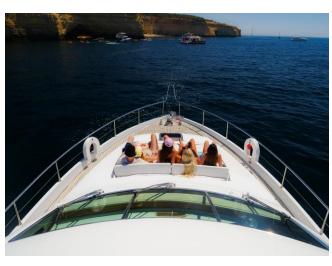

#### **OPTION 5** – Mega Luxury Power Yacht 65 foot

#### -Bigger is better!!

The near 20-meter-long Yacht is one of the most spacious charter boats available in Portugal, and offers a multitude of advantages for a day at sea. The Flybridge adds an additional floor of fun to the yacht, allowing the indoor and external spaces to merge into a fantastic venue for a family outing or a celebration cruise. It may also be used as an elevated platform to provide the most scenic moments. The boat's capacity (17 guests) allows larger groups to travel together without feeling too crowded, so feel free to invite the whole family and friends alike. Spoil yourself and the ones you love, you deserve it!