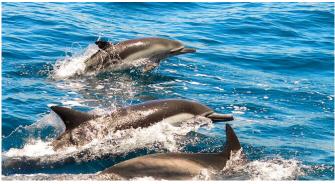

We have drinks and some snacks so you can relax and be amazed by the caves' views.

On the way back, we can stop in one of the bays so you can have a swim!!

In all our cruises there is the chance to spot Dolphins!!