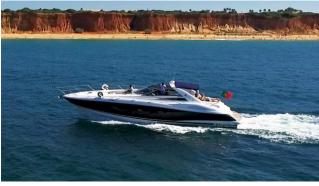

#### **OPTION 5** – Mega Luxury Power Yacht 65 foot

#### -Bigger is better!!

The near 20-meter-long Yacht is one of the most spacious charter boats available in Portugal, and offers a multitude of advantages for a day at sea. The Flybridge adds an additional floor of fun to the yacht, allowing the indoor and external spaces to merge into a fantastic venue for a family outing or a celebration cruise. It may also be used as an elevated platform to provide the most scenic moments. The boat's capacity (17 guests) allows larger groups to travel together without feeling too crowded, so feel free to invite the whole family and friends alike. Spoil yourself and the ones you love, you deserve it!