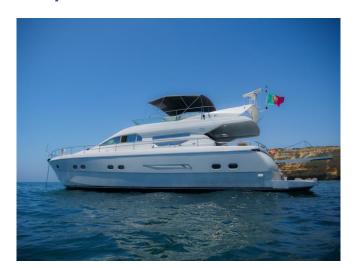

#### **OPTION 5** – Mega Luxury Power Yacht 65 foot

#### -Bigger is better!!

The near 20-meter-long Yacht is one of the most spacious charter boats available in Portugal, and offers a multitude of advantages for a day at sea. The Flybridge adds an additional floor of fun to the yacht, allowing the indoor and external spaces to merge into a fantastic venue for a family outing or a celebration cruise. It may also be used as an elevated platform to provide the most scenic moments. The boat's capacity (17 guests) allows larger groups to travel together without feeling too crowded, so feel free to invite the whole family and friends alike. Spoil yourself and the ones you love, you deserve it!