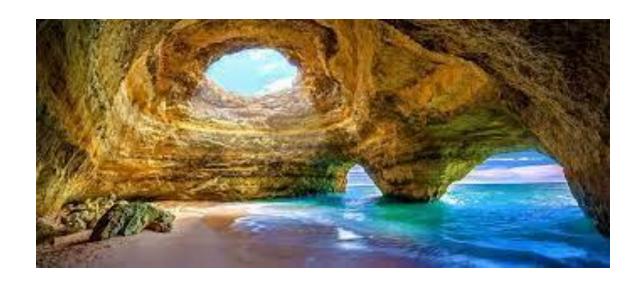

### **Benagil Caves Quest**

3,5 Hours 1150€

Snorkeling Masks for All!! Maximum 8 guests

Embrace this Caves Quest in the heart of the Algarve coastline. Leaving the Vilamoura Marina, we head west, to the Caves area. On the way, we will see the Falésia Beach clay formations, considered one of the four wonders of the Algarve Coast, going to the Salgados area, and starting to visit the caves. We will see around 12 caves and rocky formations, navigate between the rocky formations, get inside a few caves, and if our guests would like to, stop for a swim in the sea!!

Benagil Cave is no doubt the star of the day, but we will also see Ninho das Andorinhas cave, Algar dos Capitães cave, The Cathedral cave, Praia da Marinha cave, among others. Also some stunning rocky formations, as Yellow Submarine, Arc of Triumph, Senhora da Rocha Cliff or the Bar Code formation.