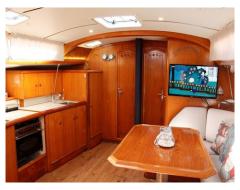

# OPTION 1 – <u>Sailing Boats (35 feet</u> to 40 feet – Up to 12 guests)

All our Sailing Yachts are from 36 feet till 40 feet. They are very comfortable, very well maintained and in perfect conditions. All include at least one toilet aboard.

It's a Sailing Yacht with all the comfort you'll need to spend a wonderful time, just relaxing or socializing with Friends or Family, or event just a Romantic Getaway... over the beautiful beaches! We at Algarve Sea Sights will make it unforgettable for you!!! As a suggestion, a morning sailing cruise will let you amazed...