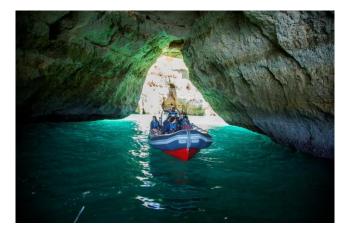

#### **OPTION 3 -- Luxury Rigid Inflatable Boat 25 Feet**

This Luxury Rigid Inflatable Boat is the perfect choice to visit the Caves, specialy the Famous Benagil Cave. Because of its size, it gets inside of all the caves. Also the Ria Formosa Natural Park should be visited with this kind of boat, that allows us to anchor and take the boat to very shallow waters.

### **Benagil Caves Quest**

3,5 Hours 1150€

Snorkeling Masks for All!! Maximum 8 guests

Embrace this Caves Quest in the heart of the Algarve coastline. Leaving the Vilamoura Marina, we head west, to the Caves area. On the way, we will see the Falésia Beach clay formations, considered one of the four wonders of the Algarve Coast, going to the Salgados area, and starting to visit the caves. We will see around 12 caves and rocky formations, navigate between the rocky formations, get inside a few caves, and if our guests would like to, stop for a swim in the sea!!

Benagil Cave is no doubt the star of the day, but we will also see Ninho das Andorinhas cave, Algar dos Capitães cave, The Cathedral cave, Praia da Marinha cave, among others. Also some stunning rocky formations, as Yellow Submarine, Arc of Triumph, Senhora da Rocha Cliff or the Bar Code formation.