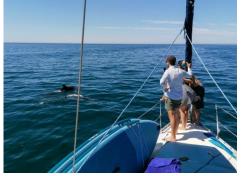

### **Benagil Caves Quest**

3,5 Hours 1150€

Snorkeling Masks for All!! Maximum 8 guests

Embrace this Caves Quest in the heart of the Algarve coastline. Leaving the Vilamoura Marina, we head west, to the Caves area. On the way, we will see the Falésia Beach clay formations, considered one of the four wonders of the Algarve Coast, going to the Salgados area, and starting to visit the caves. We will see around 12 caves and rocky formations, navigate between the rocky formations, get inside a few caves, and if our guests would like to, stop for a swim in the sea!!

We have drinks and some snacks so you can relax and be amazed by the caves' views.

On the way back, we can stop in one of the bays so you can have a swim!!

In all our cruises there is the chance to spot Dolphins!!