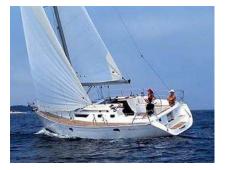

# OPTION 1 – <u>Sailing Boats (35 feet</u> to 40 feet – Up to 12 guests)

All our Sailing Yachts are from 36 feet till 40 feet. They are very comfortable, very well maintained and in perfect conditions. All include at least one toilet aboard.

It's a Sailing Yacht with all the comfort you'll need to spend a wonderful time, just relaxing or socializing with Friends or Family, or event just a Romantic Getaway... over the beautiful beaches! We at Algarve Sea Sights will make it unforgettable for you!!! As a suggestion, a morning sailing cruise will let you amazed...