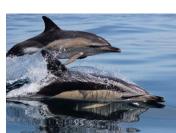

We have drinks and some snacks so you can relax and be amazed by the caves' views.

On the way back, we can stop in one of the bays so you can have a swim!!

In all our cruises there is the chance to spot Dolphins!!

## **Ria Formosa Natural Park + Dolphin Quest**

Snorkeling Masks for All!! Maximum 8 people!

Embrace this Ria Formosa Natural Park + Dolphin Quest in the heart of the Algarve coastline. Leaving the Vilamoura Marina, we head east, to the Ria Formosa entrance. On the way, we do a Wild Life chase. The área has fish farms around the Deserta and Culatra islands, which makes predators like Dolphins and sometimes Orcas stay in the área. After getting in the Ria Formosa inside waters, we will head to Deserta Island to anchor and snorkel for Sea Horses, one of the several protected species of the area. After that we head to the Culatra Island to have lunch and walking visit the Island.