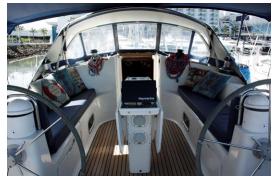

# OPTION 1 – <u>Sailing Boats (35 feet</u> to 40 feet – Up to 12 guests)

All our Sailing Yachts are from 36 feet till 40 feet. They are very comfortable, very well maintained and in perfect conditions. All include at least one toilet aboard.

It's a Sailing Yacht with all the comfort you'll need to spend a wonderful time, just relaxing or socializing with Friends or Family, or event just a Romantic Getaway... over the beautiful beaches! We at Algarve Sea Sights will make it unforgettable for you!!! As a suggestion, a morning sailing cruise will let you amazed...