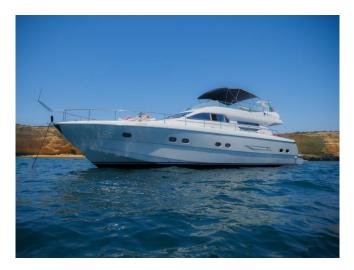

#### **OPTION 5** – Mega Luxury Power Yacht 65 foot

#### -Bigger is better!!

The near 20-meter-long Yacht is one of the most spacious charter boats available in Portugal, and offers a multitude of advantages for a day at sea. The Flybridge adds an additional floor of fun to the yacht, allowing the indoor and external spaces to merge into a fantastic venue for a family outing or a celebration cruise. It may also be used as an elevated platform to provide the most scenic moments. The boat's capacity (17 guests) allows larger groups to travel together without feeling too crowded, so feel free to invite the whole family and friends alike. Spoil yourself and the ones you love, you deserve it!