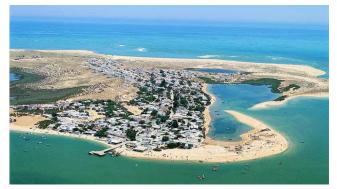

## **Ria Formosa Natural Park + Dolphin Quest**

Snorkeling Masks for All!! Maximum 8 people!

Embrace this Ria Formosa Natural Park + Dolphin Quest in the heart of the Algarve coastline. Leaving the Vilamoura Marina, we head east, to the Ria Formosa entrance. On the way, we do a Wild Life chase. The área has fish farms around the Deserta and Culatra islands, which makes predators like Dolphins and sometimes Orcas stay in the área. After getting in the Ria Formosa inside waters, we will head to Deserta Island to anchor and snorkel for Sea Horses, one of the several protected species of the area. After that we head to the Culatra Island to have lunch and walking visit the Island.

On the way, we have drinks and some snacks!

There are no roads on the Islands, no cars, only walking. This piscatorians islands have a population of around 700 people, their own primary school, and they are connected to mainland by ferry boat, only twice a day. This is the most "roots" you will ever find in the Algarve, the time goes different in these Islands!

With only 2 restaurants in the Island, you can try the local fish and seafood captured by locals on the Ria Formosa waters.

As fresh as it can get!!

**OPTION 4 – Luxury Power Yachts 50 foot class** 

If you are a Power Boat enthusiastic, this is the right option for you! We invite you to indulge in a luxurious and spacious experience aboard one of our yachts from our 50-foot fleet. With three bedrooms, two bathrooms, a galley and lounge below deck, you'll have everything you need for a comfortable and relaxing voyage. Above deck, you can soak up the sun on the expansive sundeck at both the front and rear of the vessels.