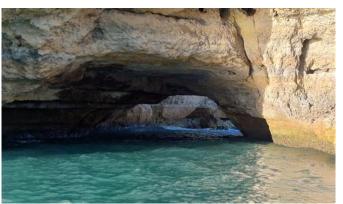

### **Benagil Caves Quest**

3,5 Hours 1150€

Snorkeling Masks for All!! Maximum 8 guests

Embrace this Caves Quest in the heart of the Algarve coastline. Leaving the Vilamoura Marina, we head west, to the Caves area. On the way, we will see the Falésia Beach clay formations, considered one of the four wonders of the Algarve Coast, going to the Salgados area, and starting to visit the caves. We will see around 12 caves and rocky formations, navigate between the rocky formations, get inside a few caves, and if our guests would like to, stop for a swim in the sea!!

Benagil Cave is no doubt the star of the day, but we will also see Ninho das Andorinhas cave, Algar dos Capitães cave, The Cathedral cave, Praia da Marinha cave, among others. Also some stunning rocky formations, as Yellow Submarine, Arc of Triumph, Senhora da Rocha Cliff or the Bar Code formation.