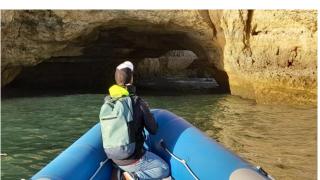

#### **OPTION 3 -- Luxury Rigid Inflatable Boat 25 Feet**

This Luxury Rigid Inflatable Boat is the perfect choice to visit the Caves, specialy the Famous Benagil Cave. Because of its size, it gets inside of all the caves. Also the Ria Formosa Natural Park should be visited with this kind of boat, that allows us to anchor and take the boat to very shallow waters.

### **Benagil Caves Quest**

3,5 Hours 1150€

Snorkeling Masks for All!! Maximum 8 guests

Embrace this Caves Quest in the heart of the Algarve coastline. Leaving the Vilamoura Marina, we head west, to the Caves area. On the way, we will see the Falésia Beach clay formations, considered one of the four wonders of the Algarve Coast, going to the Salgados area, and starting to visit the caves. We will see around 12 caves and rocky formations, navigate between the rocky formations, get inside a few caves, and if our guests would like to, stop for a swim in the sea!!