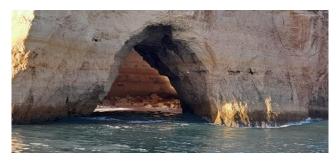

### **Benagil Caves Quest**

3,5 Hours 1150€

Snorkeling Masks for All!! Maximum 8 guests

Embrace this Caves Quest in the heart of the Algarve coastline. Leaving the Vilamoura Marina, we head west, to the Caves area. On the way, we will see the Falésia Beach clay formations, considered one of the four wonders of the Algarve Coast, going to the Salgados area, and starting to visit the caves. We will see around 12 caves and rocky formations, navigate between the rocky formations, get inside a few caves, and if our guests would like to, stop for a swim in the sea!!

Benagil Cave is no doubt the star of the day, but we will also see Ninho das Andorinhas cave, Algar dos Capitães cave, The Cathedral cave, Praia da Marinha cave, among others. Also some stunning rocky formations, as Yellow Submarine, Arc of Triumph, Senhora da Rocha Cliff or the Bar Code formation.