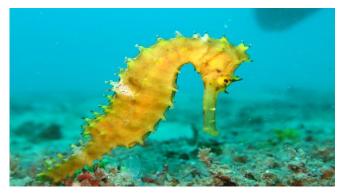

## **Ria Formosa Natural Park + Dolphin Quest**

Snorkeling Masks for All!! Maximum 8 people!

Embrace this Ria Formosa Natural Park + Dolphin Quest in the heart of the Algarve coastline. Leaving the Vilamoura Marina, we head east, to the Ria Formosa entrance. On the way, we do a Wild Life chase. The área has fish farms around the Deserta and Culatra islands, which makes predators like Dolphins and sometimes Orcas stay in the área. After getting in the Ria Formosa inside waters, we will head to Deserta Island to anchor and snorkel for Sea Horses, one of the several protected species of the area. After that we head to the Culatra Island to have lunch and walking visit the Island.