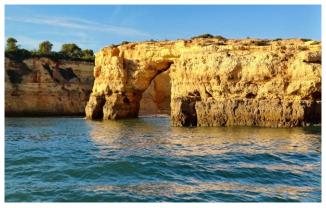

### **Benagil Caves Quest**

3,5 Hours 1150€

Snorkeling Masks for All!! Maximum 8 guests

Embrace this Caves Quest in the heart of the Algarve coastline. Leaving the Vilamoura Marina, we head west, to the Caves area. On the way, we will see the Falésia Beach clay formations, considered one of the four wonders of the Algarve Coast, going to the Salgados area, and starting to visit the caves. We will see around 12 caves and rocky formations, navigate between the rocky formations, get inside a few caves, and if our guests would like to, stop for a swim in the sea!!

Benagil Cave is no doubt the star of the day, but we will also see Ninho das Andorinhas cave, Algar dos Capitães cave, The Cathedral cave, Praia da Marinha cave, among others. Also some stunning rocky formations, as Yellow Submarine, Arc of Triumph, Senhora da Rocha Cliff or the Bar Code formation.