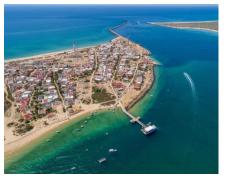

## **Ria Formosa Natural Park + Dolphin Quest**

Snorkeling Masks for All!! Maximum 8 people!

Embrace this Ria Formosa Natural Park + Dolphin Quest in the heart of the Algarve coastline. Leaving the Vilamoura Marina, we head east, to the Ria Formosa entrance. On the way, we do a Wild Life chase. The área has fish farms around the Deserta and Culatra islands, which makes predators like Dolphins and sometimes Orcas stay in the área. After getting in the Ria Formosa inside waters, we will head to Deserta Island to anchor and snorkel for Sea Horses, one of the several protected species of the area. After that we head to the Culatra Island to have lunch and walking visit the Island.

On the way, we have drinks and some snacks!

There are no roads on the Islands, no cars, only walking. This piscatorians islands have a population of around 700 people, their own primary school, and they are connected to mainland by ferry boat, only twice a day. This is the most "roots" you will ever find in the Algarve, the time goes different in these Islands!

With only 2 restaurants in the Island, you can try the local fish and seafood captured by locals on the Ria Formosa waters.

As fresh as it can get!!

**OPTION 4 – Luxury Power Yachts 50 foot class** 

If you are a Power Boat enthusiastic, this is the right option for you! We invite you to indulge in a luxurious and spacious experience aboard one of our yachts from our 50-foot fleet. With three bedrooms, two bathrooms, a galley and lounge below deck, you'll have everything you need for a comfortable and relaxing voyage. Above deck, you can soak up the sun on the expansive sundeck at both the front and rear of the vessels.