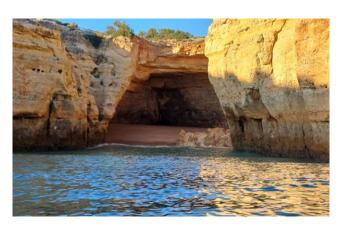

### **Benagil Caves Quest**

3,5 Hours 1150€

Snorkeling Masks for All!! Maximum 8 guests

Embrace this Caves Quest in the heart of the Algarve coastline. Leaving the Vilamoura Marina, we head west, to the Caves area. On the way, we will see the Falésia Beach clay formations, considered one of the four wonders of the Algarve Coast, going to the Salgados area, and starting to visit the caves. We will see around 12 caves and rocky formations, navigate between the rocky formations, get inside a few caves, and if our guests would like to, stop for a swim in the sea!!

Benagil Cave is no doubt the star of the day, but we will also see Ninho das Andorinhas cave, Algar dos Capitães cave, The Cathedral cave, Praia da Marinha cave, among others. Also some stunning rocky formations, as Yellow Submarine, Arc of Triumph, Senhora da Rocha Cliff or the Bar Code formation.