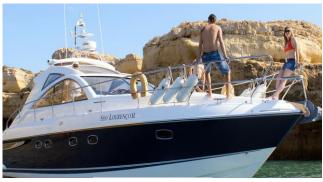

#### **OPTION 3 -- Luxury Rigid Inflatable Boat 25 Feet**

This Luxury Rigid Inflatable Boat is the perfect choice to visit the Caves, specialy the Famous Benagil Cave. Because of its size, it gets inside of all the caves. Also the Ria Formosa Natural Park should be visited with this kind of boat, that allows us to anchor and take the boat to very shallow waters.