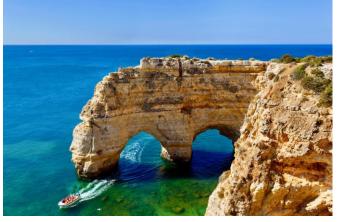

### **Benagil Caves Quest**

3,5 Hours 1150€

Snorkeling Masks for All!! Maximum 8 guests

Embrace this Caves Quest in the heart of the Algarve coastline. Leaving the Vilamoura Marina, we head west, to the Caves area. On the way, we will see the Falésia Beach clay formations, considered one of the four wonders of the Algarve Coast, going to the Salgados area, and starting to visit the caves. We will see around 12 caves and rocky formations, navigate between the rocky formations, get inside a few caves, and if our guests would like to, stop for a swim in the sea!!

Benagil Cave is no doubt the star of the day, but we will also see Ninho das Andorinhas cave, Algar dos Capitães cave, The Cathedral cave, Praia da Marinha cave, among others. Also some stunning rocky formations, as Yellow Submarine, Arc of Triumph, Senhora da Rocha Cliff or the Bar Code formation.