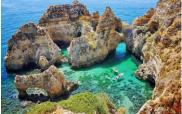

#### **OPTION 3 -- Luxury Rigid Inflatable Boat 25 Feet**

This Luxury Rigid Inflatable Boat is the perfect choice to visit the Caves, specialy the Famous Benagil Cave. Because of its size, it gets inside of all the caves. Also the Ria Formosa Natural Park should be visited with this kind of boat, that allows us to anchor and take the boat to very shallow waters.

### **Benagil Caves Quest**

3,5 Hours 1150€

Snorkeling Masks for All!! Maximum 8 guests

Embrace this Caves Quest in the heart of the Algarve coastline. Leaving the Vilamoura Marina, we head west, to the Caves area. On the way, we will see the Falésia Beach clay formations, considered one of the four wonders of the Algarve Coast, going to the Salgados area, and starting to visit the caves. We will see around 12 caves and rocky formations, navigate between the rocky formations, get inside a few caves, and if our guests would like to, stop for a swim in the sea!!

Benagil Cave is no doubt the star of the day, but we will also see Ninho das Andorinhas cave, Algar dos Capitães cave, The Cathedral cave, Praia da Marinha cave, among others. Also some stunning rocky formations, as Yellow Submarine, Arc of Triumph, Senhora da Rocha Cliff or the Bar Code formation.