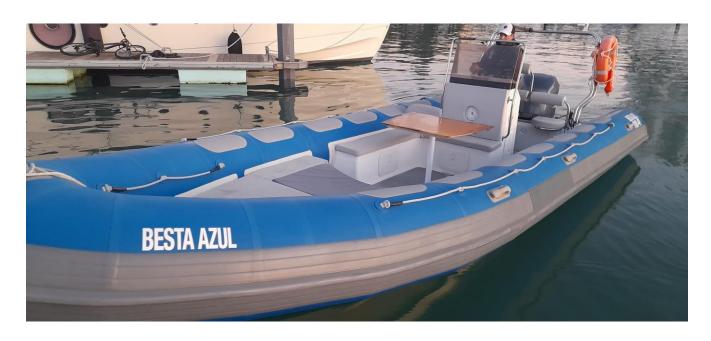

#### **OPTION 3 -- Luxury Rigid Inflatable Boat 25 Feet**

This Luxury Rigid Inflatable Boat is the perfect choice to visit the Caves, specialy the Famous Benagil Cave. Because of its size, it gets inside of all the caves. Also the Ria Formosa Natural Park should be visited with this kind of boat, that allows us to anchor and take the boat to very shallow waters.