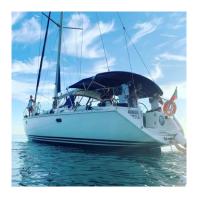

#### **OPTION 2 -- Luxury Sailing Yacht 45 Feet**

A beautiful luxurious 45 feet Sailing Yacht, with plenty of space and comfort aboard, ideal for taking the most pleasure of the Algarve sea. This Luxury Yacht has an upgraded service regarding a welcome cocktail with drinks and finger food included and SUP paddles and snorkeling masks as well.